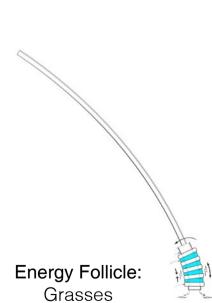

Energy Follicle: Ground Condition **Energy Follicle:** Wall Condition

Energy Follicle:

Social Stairs and Market Entrance

|    |     | •    |    |   | • |   | •   | •    | •   | • | • |   |   |     |   |       |
|----|-----|------|----|---|---|---|-----|------|-----|---|---|---|---|-----|---|-------|
|    | i   |      |    |   |   |   |     |      |     |   |   |   |   |     |   |       |
|    |     |      |    |   |   |   |     |      |     |   |   |   |   |     |   |       |
|    |     | -    |    |   |   |   |     |      |     |   |   |   |   |     |   |       |
| 1  | 1   | _    |    |   |   |   |     |      | 1   |   | 1 | 1 | 1 | 5   | Ĩ |       |
|    |     |      |    |   |   |   |     |      |     | • | • |   |   | 6   | • |       |
|    | 1.1 |      |    |   |   |   |     | •    | •   | • | • | • | • |     | • |       |
|    | ε.  | 6    |    | 1 |   |   |     | e 1  |     |   | 6 |   | • |     | • |       |
|    |     |      | 6. |   | 1 |   |     |      |     |   |   |   |   |     |   |       |
|    |     | 1.0  |    |   |   |   | . 3 | - 47 | •   | • |   |   |   |     |   |       |
|    |     | 7    | 1  |   | • |   | •   | •    | •   | • | • | • |   |     | • |       |
|    | •   | •    | •  | • | • | • |     |      | •   | • |   |   |   |     |   |       |
|    |     | • 3  |    |   |   |   |     |      |     |   |   |   |   |     |   |       |
|    |     |      |    |   | • |   |     |      |     |   | ٠ |   |   |     |   |       |
|    |     |      |    | 0 |   | • |     |      |     |   |   |   |   |     | • | •     |
| 11 |     |      |    |   | • |   |     |      |     |   |   |   |   |     |   | •     |
|    |     |      |    | • |   | • | •   | •    |     |   | • | • |   |     |   |       |
|    |     |      | •  | ٠ | ٠ |   |     |      | •   | • |   | • |   |     | • |       |
|    |     |      |    |   |   |   |     | I.   | •   | • |   |   |   | •   |   |       |
|    | -   |      | •  |   |   |   |     |      |     |   |   | • | • |     | 1 |       |
|    |     |      |    | • |   | • |     |      |     | - | • |   |   |     |   |       |
|    | -   |      |    |   |   |   |     |      |     |   |   |   |   |     |   |       |
|    | -   |      |    |   |   |   |     |      |     |   |   |   |   |     |   |       |
|    |     | 1    |    |   |   |   |     |      |     |   |   |   |   |     |   |       |
| 1  |     | -    |    |   |   |   |     |      |     |   |   |   |   |     |   |       |
| e  | -   |      |    | - |   |   |     | ٠    | •   | • | • |   | • |     | • | •     |
|    |     |      |    |   |   |   |     | ٠    | ٠   |   | • | • | • | •   |   |       |
|    |     |      |    |   |   |   | •   |      |     | • | • | • | ٠ | •   | • | •     |
|    |     |      | •  | • | • | • | •   | •    | •   |   | • |   | • | •   | • |       |
|    |     |      |    |   |   | 9 |     |      | 5   |   | 1 | 1 |   |     | • | •     |
|    |     | 1.14 |    |   |   | 1 |     |      |     | • |   | 1 | • | •   |   |       |
|    |     |      |    |   |   |   |     | 10   | 3   |   | • |   |   |     |   |       |
|    |     |      | •  | • | • |   | •   | •    | •   | 1 | • | • | • | •   | • | •     |
|    |     | •    | •  | • | • | • | •   | •    | •   | • | • | Т | • | • 3 | • | •     |
|    |     |      | •  | • | • | • | •   | •    | •   | • |   | 3 | • | •   |   | 1     |
|    |     |      | •  | • | • | • | •   | •    | •   | • | • |   | • |     |   | •     |
|    |     |      |    |   |   |   |     |      |     |   |   | • |   | •   |   | •     |
|    |     |      |    |   |   |   |     |      |     |   |   | • | • | •   |   | •     |
|    |     |      |    |   | • |   | ٠   |      | •   |   |   |   | • | •   |   | ,     |
|    |     |      |    |   | • |   |     |      |     | • |   | • | • |     |   |       |
|    |     | •    |    | • |   | ٠ | •   | ٠    | •   | • | • | 1 |   |     |   |       |
|    |     | 14   |    |   |   |   | •   | •    | •   |   |   |   | 4 |     |   |       |
|    |     |      |    |   |   |   |     |      |     |   |   |   |   |     |   |       |
|    |     |      |    |   |   |   |     | 100  | 100 |   |   |   |   |     |   |       |
| •  | •   | •    |    |   |   |   |     |      |     |   |   |   |   |     |   |       |
|    |     |      |    |   |   |   |     |      |     |   |   |   |   |     |   |       |
|    |     |      |    |   |   |   |     |      |     |   |   |   |   |     |   | _     |
|    |     |      |    |   |   |   |     |      |     |   |   |   |   |     |   |       |
|    |     |      |    |   |   |   |     |      |     |   |   |   |   |     |   |       |
|    |     |      |    |   |   |   |     |      |     |   |   |   |   |     |   |       |
|    |     |      |    |   |   |   |     |      |     |   |   |   |   |     |   |       |
| •  | •   |      |    |   |   |   |     |      |     |   |   |   |   |     |   | _     |
| •  | •   | •    |    |   |   |   |     |      |     |   |   |   |   |     |   |       |
| •  | •   | •    |    |   |   |   |     |      |     |   |   |   |   |     |   |       |
|    |     |      |    |   |   |   |     |      |     |   |   |   |   |     |   |       |
| •  | •   |      |    |   |   |   |     |      |     |   |   |   |   |     |   | 210 2 |
| •  | •   |      |    |   |   |   |     |      |     |   |   |   |   |     |   |       |
|    |     |      |    |   |   |   |     |      |     |   |   |   |   |     |   |       |
|    |     |      |    |   |   |   |     |      |     |   |   |   |   |     |   |       |
|    |     |      |    |   |   |   |     |      |     |   |   |   |   |     |   |       |