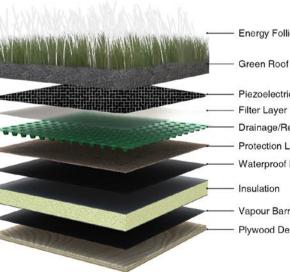

Energy Follicle: Ground Condition **Energy Follicle:** Wall Condition

Energy Follicle:

Social Stairs and Market Entrance

|    |     | •    |    |   | • |   | •   | •    | •   | • | • |   |   |     |   |       |
|----|-----|------|----|---|---|---|-----|------|-----|---|---|---|---|-----|---|-------|
|    | i   |      |    |   |   |   |     |      |     |   |   |   |   |     |   |       |
|    |     |      |    |   |   |   |     |      |     |   |   |   |   |     |   |       |
|    |     | -    |    |   |   |   |     |      |     |   |   |   |   |     |   |       |
| 1  | 1   | _    |    |   |   |   |     |      | 1   |   | 1 | 1 | 1 | 5   | Ĩ |       |
|    |     |      |    |   |   |   |     |      |     | • | • |   |   | 6   | • |       |
|    | 1.1 |      |    |   |   |   |     | •    | •   | • | • | • | • |     | • |       |
|    | ε.  | 6    |    | 1 |   |   |     | e 1  |     |   | 6 |   | • |     | • |       |
|    |     |      | 6. |   | 1 |   |     |      |     |   |   |   |   |     |   |       |
|    |     | 1.0  |    |   |   |   | . 3 | - 47 | •   | • |   |   |   |     |   |       |
|    |     | 7    | 1  |   | • |   | •   | •    | •   | • | • | • |   |     | • |       |
|    | •   | •    | •  | • | • | • |     |      | •   | • |   |   |   |     |   |       |
|    |     | • 3  |    |   |   |   |     |      |     |   |   |   |   |     |   |       |
|    |     |      |    |   | • |   |     |      |     |   | ٠ |   |   |     |   |       |
|    |     |      |    | 0 |   | • |     |      |     |   |   |   |   |     | • | •     |
| 11 |     |      |    |   | • |   |     |      |     |   |   |   |   |     |   | •     |
|    |     |      |    | • |   | • | •   | •    |     |   | • | • |   |     |   |       |
|    |     |      | •  | ٠ | ٠ |   |     |      | •   | • |   | • |   |     | • |       |
|    |     |      |    |   |   |   |     | I.   | •   | • |   |   |   | •   |   |       |
|    | -   |      | •  |   |   |   |     |      |     |   |   | • | • |     | 1 |       |
|    |     |      |    | • |   | • |     |      |     | - | • |   |   |     |   |       |
|    | -   |      |    |   |   |   |     |      |     |   |   |   |   |     |   |       |
|    | -   |      |    |   |   |   |     |      |     |   |   |   |   |     |   |       |
|    |     | 1    |    |   |   |   |     |      |     |   |   |   |   |     |   |       |
| 1  |     | -    |    |   |   |   |     |      |     |   |   |   |   |     |   |       |
| e  | -   |      |    | - |   |   |     | ٠    | •   | • | • |   | • |     | • | •     |
|    |     |      |    |   |   |   |     | ٠    | ٠   |   | • | • | • | •   |   |       |
|    |     |      |    |   |   |   | •   |      |     | • | • | • | ٠ | •   | • | •     |
|    |     |      | •  | • | • | • | •   | •    | •   |   | • |   | • | •   | • |       |
|    |     |      |    |   |   | 9 |     |      | 5   |   | 1 | 1 |   |     | • | •     |
|    |     | 1.14 |    |   |   | 1 |     |      |     | • |   | 1 | • | •   |   |       |
|    |     |      |    |   |   |   |     | 10   | 3   |   | • |   |   |     |   |       |
|    |     |      | •  | • | • |   | •   | •    | •   | 1 | • | • | • | •   | • | •     |
|    |     | •    | •  | • | • | • | •   | •    | •   | • | • | Т | • | • 3 | • | •     |
|    |     |      | •  | • | • | • | •   | •    | •   | • |   | 3 | • | •   |   | 1     |
|    |     |      | •  | • | • | • | •   | •    | •   | • | • |   | • |     |   | •     |
|    |     |      |    |   |   |   |     |      |     |   |   | • |   | •   |   | •     |
|    |     |      |    |   |   |   |     |      |     |   |   | • | • | •   |   | •     |
|    |     |      |    |   | • |   | ٠   |      | •   |   |   |   | • | •   |   | ,     |
|    |     |      |    |   | • |   |     |      |     | • |   | • | • |     |   |       |
|    |     | •    |    | • |   | ٠ | •   | ٠    | •   | • | • | 1 |   |     |   |       |
|    |     | 14   |    |   |   |   | •   | •    | •   |   |   |   | 4 |     |   |       |
|    |     |      |    |   |   |   |     |      |     |   |   |   |   |     |   |       |
|    |     |      |    |   |   |   |     | 100  | 100 |   |   |   |   |     |   |       |
| •  | •   | •    |    |   |   |   |     |      |     |   |   |   |   |     |   |       |
|    |     |      |    |   |   |   |     |      |     |   |   |   |   |     |   |       |
|    |     |      |    |   |   |   |     |      |     |   |   |   |   |     |   | _     |
|    |     |      |    |   |   |   |     |      |     |   |   |   |   |     |   |       |
|    |     |      |    |   |   |   |     |      |     |   |   |   |   |     |   |       |
|    |     |      |    |   |   |   |     |      |     |   |   |   |   |     |   |       |
|    |     |      |    |   |   |   |     |      |     |   |   |   |   |     |   |       |
| •  | •   |      |    |   |   |   |     |      |     |   |   |   |   |     |   | _     |
| •  | •   | •    |    |   |   |   |     |      |     |   |   |   |   |     |   |       |
| •  | •   | •    |    |   |   |   |     |      |     |   |   |   |   |     |   |       |
|    |     |      |    |   |   |   |     |      |     |   |   |   |   |     |   |       |
| •  | •   |      |    |   |   |   |     |      |     |   |   |   |   |     |   | 210 2 |
| •  | •   |      |    |   |   |   |     |      |     |   |   |   |   |     |   |       |
|    |     |      |    |   |   |   |     |      |     |   |   |   |   |     |   |       |
|    |     |      |    |   |   |   |     |      |     |   |   |   |   |     |   |       |
|    |     |      |    |   |   |   |     |      |     |   |   |   |   |     |   |       |