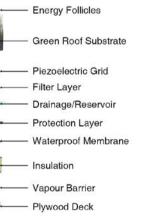

Energy Follicle: Ground Condition **Energy Follicle:** Wall Condition

Energy Follicle:

Social Stairs and Market Entrance

|    |     | •    |    |   | • |   | •   | •    | •   | • | • |   |   |     |   |       |
|----|-----|------|----|---|---|---|-----|------|-----|---|---|---|---|-----|---|-------|
|    | i   |      |    |   |   |   |     |      |     |   |   |   |   |     |   |       |
|    |     |      |    |   |   |   |     |      |     |   |   |   |   |     |   |       |
|    |     | -    |    |   |   |   |     |      |     |   |   |   |   |     |   |       |
| 1  | 1   | _    |    |   |   |   |     |      | 1   |   | 1 | 1 | 1 | 5   | Ĩ |       |
|    |     |      |    |   |   |   |     |      |     | • | • |   |   | 6   | • |       |
|    | 1.1 |      |    |   |   |   |     | •    | •   | • | • | • | • |     | • |       |
|    | ε.  | 6    |    | 1 |   |   |     | e 1  |     |   | 6 |   | • |     | • |       |
|    |     |      | 6. |   | 1 |   |     |      |     |   |   |   |   |     |   |       |
|    |     | 1.0  |    |   |   |   | . 3 | - 47 | •   | • |   |   |   |     |   |       |
|    |     | 7    | 1  |   | • |   | •   | •    | •   | • | • | • |   |     | • |       |
|    | •   | •    | •  | • | • | • |     |      | •   | • |   |   |   |     |   |       |
|    |     | • 3  |    |   |   |   |     |      |     |   |   |   |   |     |   |       |
|    |     |      |    |   | • |   |     |      |     |   | ٠ |   |   |     |   |       |
|    |     |      |    | 0 |   | • |     |      |     |   |   |   |   |     | • | •     |
| 11 |     |      |    |   | • |   |     |      |     |   |   |   |   |     |   | •     |
|    |     |      |    | • |   | • | •   | •    |     |   | • | • |   |     |   |       |
|    |     |      | •  | ٠ | ٠ |   |     |      | •   | • |   | • |   |     | • |       |
|    |     |      |    |   |   |   |     | I.   | •   | • |   |   |   | •   |   |       |
|    | -   |      | •  |   |   |   |     |      |     |   |   | • | • |     | 1 |       |
|    |     |      |    | • |   | • |     |      |     | - | • |   |   |     |   |       |
|    | -   |      |    |   |   |   |     |      |     |   |   |   |   |     |   |       |
|    | -   |      |    |   |   |   |     |      |     |   |   |   |   |     |   |       |
|    |     | 1    |    |   |   |   |     |      |     |   |   |   |   |     |   |       |
| 1  |     | -    |    |   |   |   |     |      |     |   |   |   |   |     |   |       |
| e  | -   |      |    | - |   |   |     | ٠    | •   | • | • |   | • |     | • | •     |
|    |     |      |    |   |   |   |     | ٠    | ٠   |   | • | • | • | •   |   |       |
|    |     |      |    |   |   |   | •   |      |     | • | • | • | ٠ | •   | • | •     |
|    |     |      | •  | • | • | • | •   | •    | •   |   | • |   | • | •   | • |       |
|    |     |      |    |   |   | 9 |     |      | 5   |   | 1 | 1 |   |     | • | •     |
|    |     | 1.14 |    |   |   | 1 |     |      |     | • |   | 1 | • | •   |   |       |
|    |     |      |    |   |   |   |     | 10   | 3   |   | • |   |   |     |   |       |
|    |     |      | •  | • | • |   | •   | •    | •   | 1 | • | • | • | •   | • | •     |
|    |     | •    | •  | • | • | • | •   | •    | •   | • | • | Т | • | • 3 | • | •     |
|    |     |      | •  | • | • | • | •   | •    | •   | • |   | 3 | • | •   |   | 1     |
|    |     |      | •  | • | • | • | •   | •    | •   | • | • |   | • |     |   | •     |
|    |     |      |    |   |   |   |     |      |     |   |   | • |   | •   |   | •     |
|    |     |      |    |   |   |   |     |      |     |   |   | • | • | •   |   | •     |
|    |     |      |    |   | • |   | ٠   |      | •   |   |   |   | • | •   |   | ,     |
|    |     |      |    |   | • |   |     |      |     | • |   | • | • |     |   |       |
|    |     | •    |    | • |   | ٠ | •   | ٠    | •   | • | • | 1 |   |     |   |       |
|    |     | 14   |    |   |   |   | •   | •    | •   |   |   |   | 4 |     |   |       |
|    |     |      |    |   |   |   |     |      |     |   |   |   |   |     |   |       |
|    |     |      |    |   |   |   |     | 100  | 100 |   |   |   |   |     |   |       |
| •  | •   | •    |    |   |   |   |     |      |     |   |   |   |   |     |   |       |
|    |     |      |    |   |   |   |     |      |     |   |   |   |   |     |   |       |
|    |     |      |    |   |   |   |     |      |     |   |   |   |   |     |   | _     |
|    |     |      |    |   |   |   |     |      |     |   |   |   |   |     |   |       |
|    |     |      |    |   |   |   |     |      |     |   |   |   |   |     |   |       |
|    |     |      |    |   |   |   |     |      |     |   |   |   |   |     |   |       |
|    |     |      |    |   |   |   |     |      |     |   |   |   |   |     |   |       |
| •  | •   |      |    |   |   |   |     |      |     |   |   |   |   |     |   | _     |
| •  | •   | •    |    |   |   |   |     |      |     |   |   |   |   |     |   |       |
| •  | •   | •    |    |   |   |   |     |      |     |   |   |   |   |     |   |       |
|    |     |      |    |   |   |   |     |      |     |   |   |   |   |     |   |       |
| •  | •   |      |    |   |   |   |     |      |     |   |   |   |   |     |   | 210 2 |
| •  | •   |      |    |   |   |   |     |      |     |   |   |   |   |     |   |       |
|    |     |      |    |   |   |   |     |      |     |   |   |   |   |     |   |       |
|    |     |      |    |   |   |   |     |      |     |   |   |   |   |     |   |       |
|    |     |      |    |   |   |   |     |      |     |   |   |   |   |     |   |       |