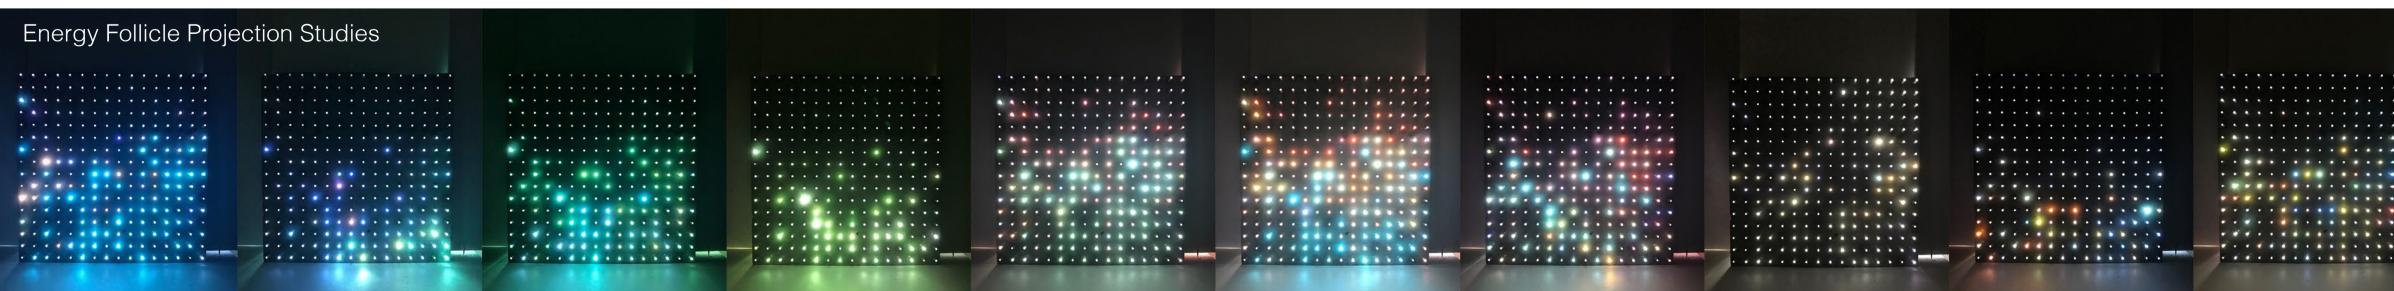

Energy Follicle: Ground Condition **Energy Follicle:** Wall Condition

Energy Follicle:

Social Stairs and Market Entrance

|    |     | •    |    |   | • |   | •   | •    | •   | • | • |   |   |     |   |       |
|----|-----|------|----|---|---|---|-----|------|-----|---|---|---|---|-----|---|-------|
|    | i   |      |    |   |   |   |     |      |     |   |   |   |   |     |   |       |
|    |     |      |    |   |   |   |     |      |     |   |   |   |   |     |   |       |
|    |     | -    |    |   |   |   |     |      |     |   |   |   |   |     |   |       |
| 1  | 1   | _    |    |   |   |   |     |      | 1   |   | 1 | 1 | 1 | 5   | Ĩ |       |
|    |     |      |    |   |   |   |     |      |     | • | • |   |   | 6   | • |       |
|    | 1.1 |      |    |   |   |   |     | •    | •   | • | • | • | • |     | • |       |
|    | ε.  | 6    |    | 1 |   |   |     | e 1  |     |   | 6 |   | • |     | • |       |
|    |     |      | 6. |   | 1 |   |     |      |     |   |   |   |   |     |   |       |
|    |     | 1.0  |    |   |   |   | . 3 | - 47 | •   | • |   |   |   |     |   |       |
|    |     | 7    | 1  |   | • |   | •   | •    | •   | • | • | • |   |     | • |       |
|    | •   | •    | •  | • | • | • |     |      | •   | • |   |   |   |     |   |       |
|    |     | • 3  |    |   |   |   |     |      |     |   |   |   |   |     |   |       |
|    |     |      |    |   | • |   |     |      |     |   | ٠ |   |   |     |   |       |
|    |     |      |    | 0 |   | • |     |      |     |   |   |   |   |     | • | •     |
| 11 |     |      |    |   | • |   |     |      |     |   |   |   |   |     |   | •     |
|    |     |      |    | • |   | • | •   | •    |     |   | • | • |   |     |   |       |
|    |     |      | •  | ٠ | ٠ |   |     |      | •   | • |   | • |   |     | • |       |
|    |     |      |    |   |   |   |     | I.   | •   | • |   |   |   | •   |   |       |
|    | -   |      | •  |   |   |   |     |      |     |   |   | • | • |     | 1 |       |
|    |     |      |    | • |   | • |     |      |     | - | • |   |   |     |   |       |
|    | -   |      |    |   |   |   |     |      |     |   |   |   |   |     |   |       |
|    | -   |      |    |   |   |   |     |      |     |   |   |   |   |     |   |       |
|    |     | 1    |    |   |   |   |     |      |     |   |   |   |   |     |   |       |
| 1  |     | -    |    |   |   |   |     |      |     |   |   |   |   |     |   |       |
| e  | -   |      |    | - |   |   |     | ٠    | •   | • | • |   | • |     | • | •     |
|    |     |      |    |   |   |   |     | ٠    | ٠   |   | • | • | • | •   |   |       |
|    |     |      |    |   |   |   | •   |      |     | • | • | • | ٠ | •   | • | •     |
|    |     |      | •  | • | • | • | •   | •    | •   |   | • |   | • | •   | • |       |
|    |     |      |    |   |   | 9 |     |      | 5   |   | 1 | 1 |   |     | • | •     |
|    |     | 1.14 |    |   |   | 1 |     |      |     | • |   | 1 | • | •   |   |       |
|    |     |      |    |   |   |   |     | 10   | 3   |   | • |   |   |     |   |       |
|    |     |      | •  | • | • |   | •   | •    | •   | 1 | • | • | • | •   | • | •     |
|    |     | •    | •  | • | • | • | •   | •    | •   | • | • | Т | • | • 3 | • | •     |
|    |     |      | •  | • | • | • | •   | •    | •   | • |   | 3 | • | •   |   | 1     |
|    |     |      | •  | • | • | • | •   | •    | •   | • | • |   | • |     |   | •     |
|    |     |      |    |   |   |   |     |      |     |   |   | • |   | •   |   | •     |
|    |     |      |    |   |   |   |     |      |     |   |   | • | • | •   |   | •     |
|    |     |      |    |   | • |   | ٠   |      | •   |   |   |   | • | •   |   | ,     |
|    |     |      |    |   | • |   |     |      |     | • |   | • | • |     |   |       |
|    |     | •    |    | • |   | ٠ | •   | ٠    | •   | • | • | 1 |   |     |   |       |
|    |     | 14   |    |   |   |   | •   | •    | •   |   |   |   | 4 |     |   |       |
|    |     |      |    |   |   |   |     |      |     |   |   |   |   |     |   |       |
|    |     |      |    |   |   |   |     | 100  | 100 |   |   |   |   |     |   |       |
| •  | •   | •    |    |   |   |   |     |      |     |   |   |   |   |     |   |       |
|    |     |      |    |   |   |   |     |      |     |   |   |   |   |     |   |       |
|    |     |      |    |   |   |   |     |      |     |   |   |   |   |     |   | _     |
|    |     |      |    |   |   |   |     |      |     |   |   |   |   |     |   |       |
|    |     |      |    |   |   |   |     |      |     |   |   |   |   |     |   |       |
|    |     |      |    |   |   |   |     |      |     |   |   |   |   |     |   |       |
|    |     |      |    |   |   |   |     |      |     |   |   |   |   |     |   |       |
| •  | •   |      |    |   |   |   |     |      |     |   |   |   |   |     |   | _     |
| •  | •   | •    |    |   |   |   |     |      |     |   |   |   |   |     |   |       |
| •  | •   | •    |    |   |   |   |     |      |     |   |   |   |   |     |   |       |
|    |     |      |    |   |   |   |     |      |     |   |   |   |   |     |   |       |
| •  | •   |      |    |   |   |   |     |      |     |   |   |   |   |     |   | 210 2 |
| •  | •   |      |    |   |   |   |     |      |     |   |   |   |   |     |   |       |
|    |     |      |    |   |   |   |     |      |     |   |   |   |   |     |   |       |
|    |     |      |    |   |   |   |     |      |     |   |   |   |   |     |   |       |
|    |     |      |    |   |   |   |     |      |     |   |   |   |   |     |   |       |