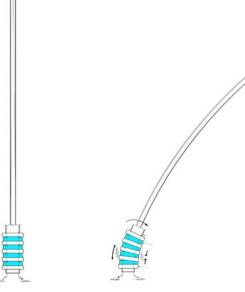

Energy Follicle: Ground Condition **Energy Follicle:** Wall Condition

Energy Follicle:

Social Stairs and Market Entrance

|    |     | •    |    |   | • |   | •   | •    | •   | • | • |   |   |     |   |       |
|----|-----|------|----|---|---|---|-----|------|-----|---|---|---|---|-----|---|-------|
|    | i   |      |    |   |   |   |     |      |     |   |   |   |   |     |   |       |
|    |     |      |    |   |   |   |     |      |     |   |   |   |   |     |   |       |
|    |     | -    |    |   |   |   |     |      |     |   |   |   |   |     |   |       |
| 1  | 1   | _    |    |   |   |   |     |      | 1   |   | 1 | 1 | 1 | 5   | Ĩ |       |
|    |     |      |    |   |   |   |     |      |     | • | • |   |   | 6   | • |       |
|    | 1.1 |      |    |   |   |   |     | •    | •   | • | • | • | • |     | • |       |
|    | ε.  | 6    |    | 1 |   |   |     | e 1  |     |   | 6 |   | • |     | • |       |
|    |     |      | 6. |   | 1 |   |     |      |     |   |   |   |   |     |   |       |
|    |     | 1.0  |    |   |   |   | . 3 | - 47 | •   | • |   |   |   |     |   |       |
|    |     | 7    | 1  |   | • |   | •   | •    | •   | • | • | • |   |     | • |       |
|    | •   | •    | •  | • | • | • |     |      | •   | • |   |   |   |     |   |       |
|    |     | • 3  |    |   |   |   |     |      |     |   |   |   |   |     |   |       |
|    |     |      |    |   | • |   |     |      |     |   | ٠ |   |   |     |   |       |
|    |     |      |    | 0 |   | • |     |      |     |   |   |   |   |     | • | •     |
| 11 |     |      |    |   | • |   |     |      |     |   |   |   |   |     |   | •     |
|    |     |      |    | • |   | • | •   | •    |     |   | • | • |   |     |   |       |
|    |     |      | •  | ٠ | ٠ |   |     |      | •   | • |   | • |   |     | • |       |
|    |     |      |    |   |   |   |     | I.   | •   | • |   |   |   | •   |   |       |
|    | -   |      | •  |   |   |   |     |      |     |   |   | • | • |     | 1 |       |
|    |     |      |    | • |   | • |     |      |     | - | • |   |   |     |   |       |
|    | -   |      |    |   |   |   |     |      |     |   |   |   |   |     |   |       |
|    | -   |      |    |   |   |   |     |      |     |   |   |   |   |     |   |       |
|    |     | 1    |    |   |   |   |     |      |     |   |   |   |   |     |   |       |
| 1  |     | -    |    |   |   |   |     |      |     |   |   |   |   |     |   |       |
| e  | -   |      |    | - |   |   |     | ٠    | •   | • | • |   | • |     | • | •     |
|    |     |      |    |   |   |   |     | ٠    | ٠   |   | • | • | • | •   |   |       |
|    |     |      |    |   |   |   | •   |      |     | • | • | • | ٠ | •   | • | •     |
|    |     |      | •  | • | • | • | •   | •    | •   |   | • |   | • | •   | • |       |
|    |     |      |    |   |   | 9 |     |      | 5   |   | 1 | 1 |   |     | • | •     |
|    |     | 1.14 |    |   |   | 1 |     |      |     | • |   | 1 | • | •   |   |       |
|    |     |      |    |   |   |   |     | 10   | 3   |   | • |   |   |     |   |       |
|    |     |      | •  | • | • |   | •   | •    | •   | 1 | • | • | • | •   | • | •     |
|    |     | •    | •  | • | • | • | •   | •    | •   | • | • | Т | • | • 3 | • | •     |
|    |     |      | •  | • | • | • | •   | •    | •   | • |   | 3 | • | •   |   | 1     |
|    |     |      | •  | • | • | • | •   | •    | •   | • | • |   | • |     |   | •     |
|    |     |      |    |   |   |   |     |      |     |   |   | • |   | •   |   | •     |
|    |     |      |    |   |   |   |     |      |     |   |   | • | • | •   |   | •     |
|    |     |      |    |   | • |   | ٠   |      | •   |   |   |   | • | •   |   | ,     |
|    |     |      |    |   | • |   |     |      |     | • |   | • | • |     |   |       |
|    |     | •    |    | • |   | ٠ | •   | ٠    | •   | • | • | 1 |   |     |   |       |
|    |     | 14   |    |   |   |   | •   | •    | •   |   |   |   | 4 |     |   |       |
|    |     |      |    |   |   |   |     |      |     |   |   |   |   |     |   |       |
|    |     |      |    |   |   |   |     | 100  | 100 |   |   |   |   |     |   |       |
| •  | •   | •    |    |   |   |   |     |      |     |   |   |   |   |     |   |       |
|    |     |      |    |   |   |   |     |      |     |   |   |   |   |     |   |       |
|    |     |      |    |   |   |   |     |      |     |   |   |   |   |     |   | _     |
|    |     |      |    |   |   |   |     |      |     |   |   |   |   |     |   |       |
|    |     |      |    |   |   |   |     |      |     |   |   |   |   |     |   |       |
|    |     |      |    |   |   |   |     |      |     |   |   |   |   |     |   |       |
|    |     |      |    |   |   |   |     |      |     |   |   |   |   |     |   |       |
| •  | •   |      |    |   |   |   |     |      |     |   |   |   |   |     |   | _     |
| •  | •   | •    |    |   |   |   |     |      |     |   |   |   |   |     |   |       |
| •  | •   | •    |    |   |   |   |     |      |     |   |   |   |   |     |   |       |
|    |     |      |    |   |   |   |     |      |     |   |   |   |   |     |   |       |
| •  | •   |      |    |   |   |   |     |      |     |   |   |   |   |     |   | 210 2 |
| •  | •   |      |    |   |   |   |     |      |     |   |   |   |   |     |   |       |
|    |     |      |    |   |   |   |     |      |     |   |   |   |   |     |   |       |
|    |     |      |    |   |   |   |     |      |     |   |   |   |   |     |   |       |
|    |     |      |    |   |   |   |     |      |     |   |   |   |   |     |   |       |