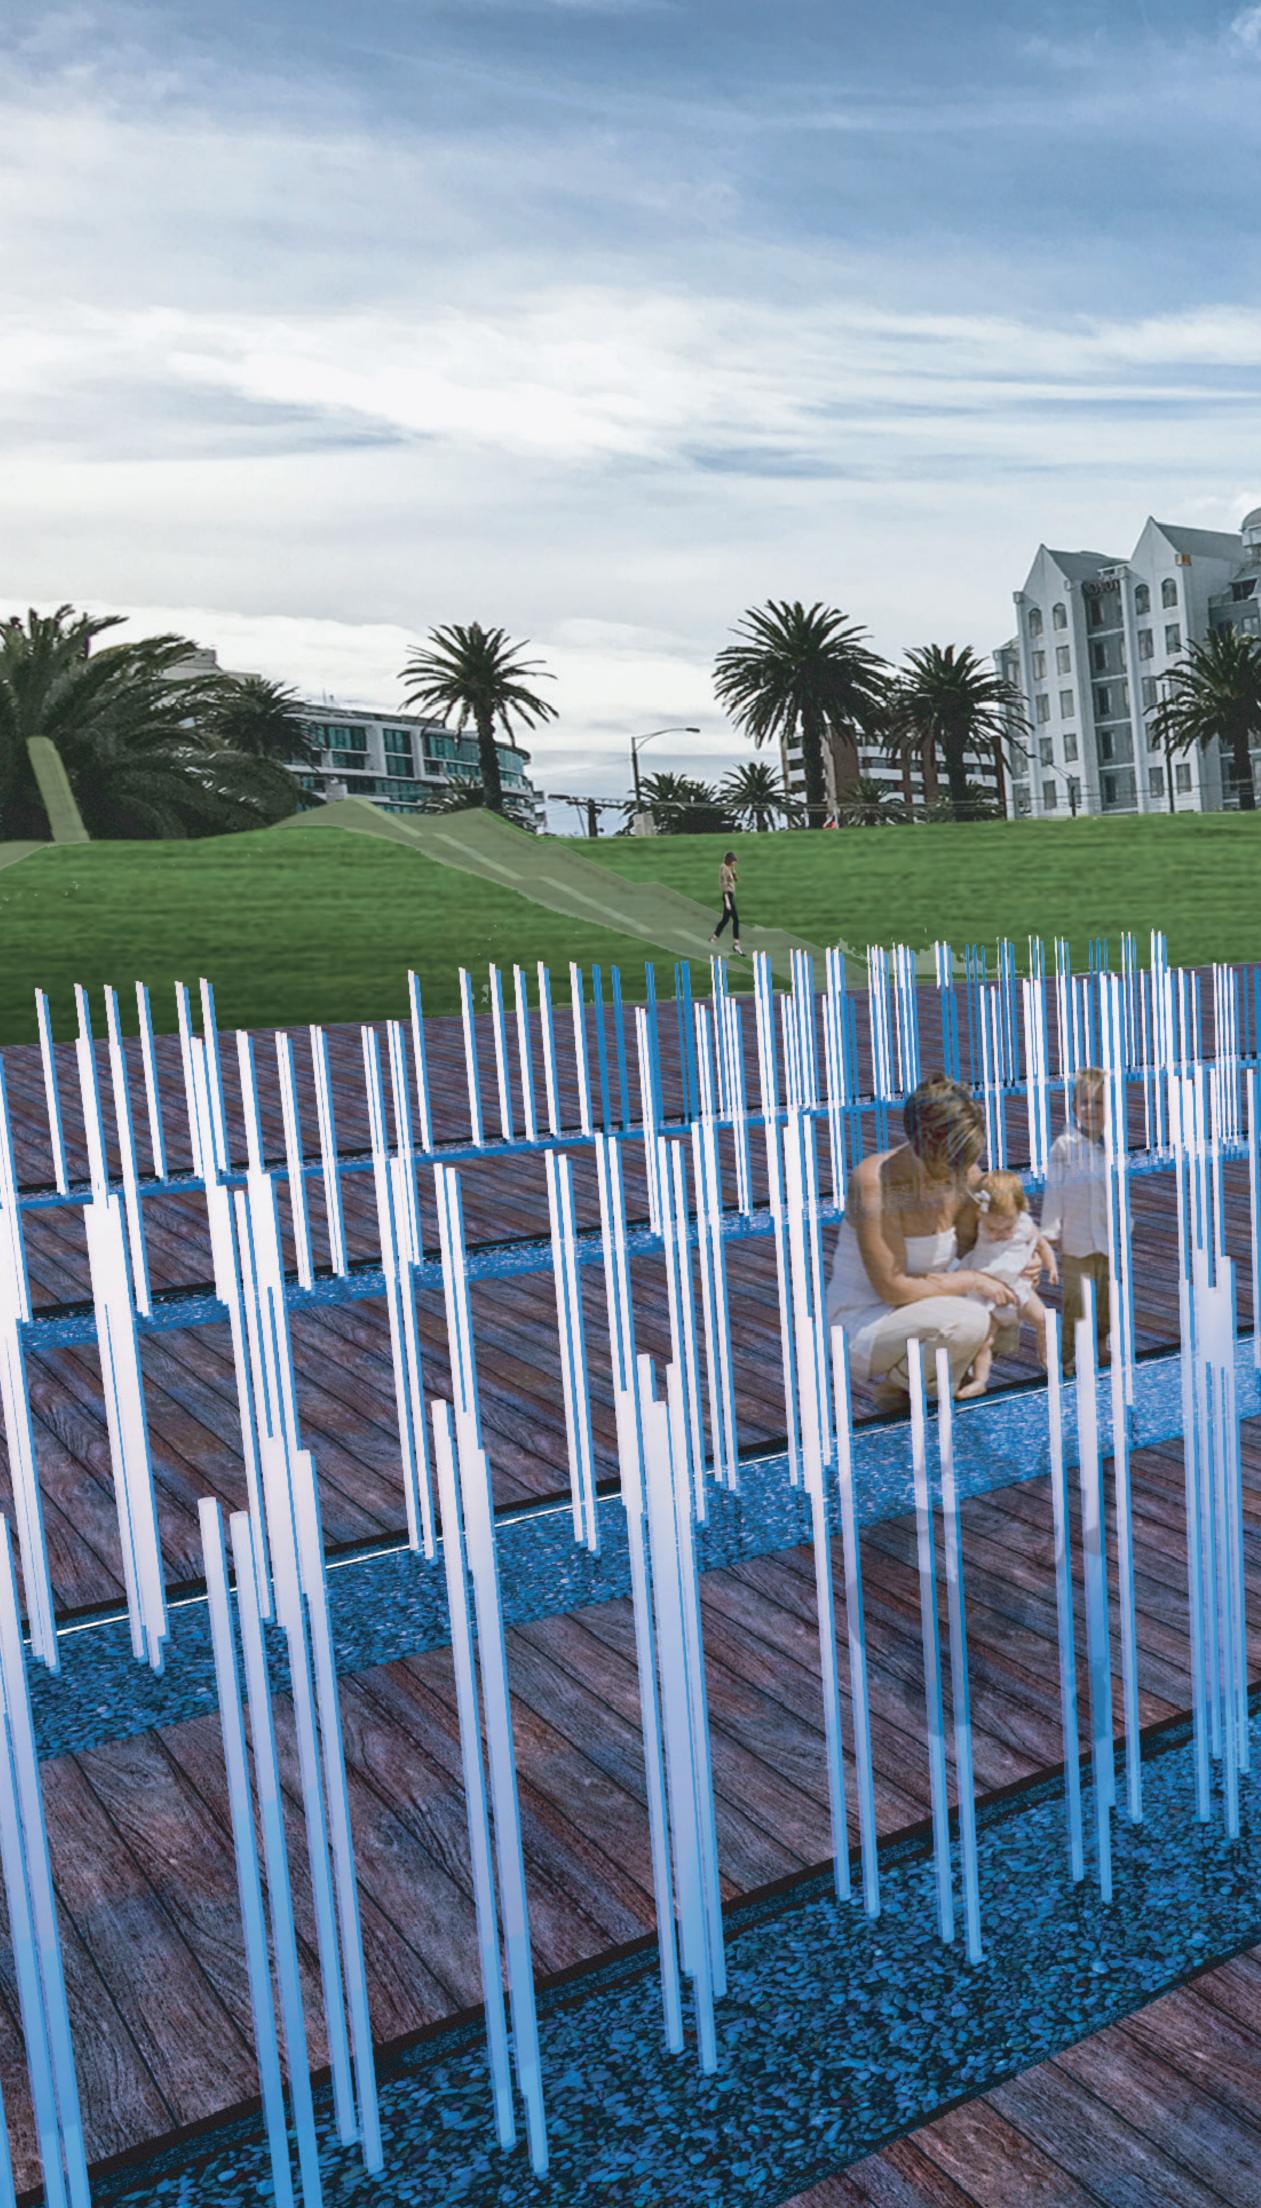

The TidaLite uses the natural beauty of wave movement. The water comes to life with an array of multi-colored lights capturing energy from the tidal shift. Art and energy fuse into one through this vessel, paired with the movement of water. The generators are floating devices which are divided into portion. Each portion is connected to the next by hinges and hydraulic rams. Lights moving like waves is an astonishing sight. As people enjoy the nature of the waves movement, adding another dimension to it will result with art that combines human made and nature. Walking along the boardwalk will feel like walking along waves.